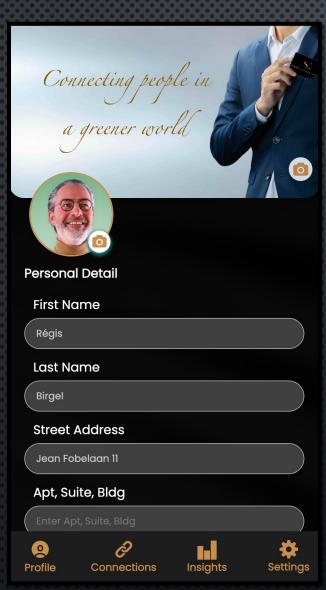

### ADD, CHANGE OR DELETE PERSONAL DETAILS IN YOUR PROFILE

Click on the <Edit> button and you will access all the editable fields with your personal information.

Access all the editable fields and add, change or delete your personal details and/or profile picture.

> Scroll down and don't forget to press <Save> when you're done with the editable fields. (otherwise your changes will be lost)

| Job Title        |                   |         |
|------------------|-------------------|---------|
| Chief Connection | n Officer         |         |
| Company          |                   |         |
| Smart Connectio  | ons               |         |
| Bio              |                   |         |
| Happy to conne   | ct! 🡊             |         |
|                  |                   |         |
|                  |                   |         |
|                  |                   |         |
|                  |                   |         |
| inks             |                   |         |
| inks             |                   |         |
| inks             |                   | ir      |
| inks<br>Phone    | Email             | Linkedi |
|                  | Email             | Linkedi |
|                  |                   | Linkedi |
|                  | ( + )             | Linkedi |
|                  | Email<br>Add Link | Linkedi |
| Phone            | ( + )             | Linkedi |
| Phone<br>Website | ( + )             |         |