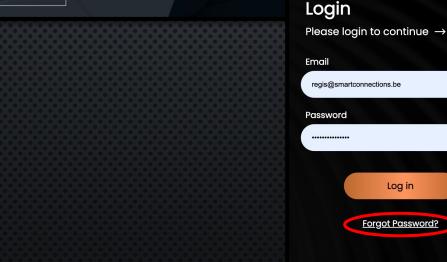

CONTACT US

**9** () (=)

Log in

<u>Forgot Password?</u>

Click on the icon in the top right corner and fill out your credentials (email address and password).

9

If you are connecting for the very first time, don't forget to do a in order to program your own personal password.