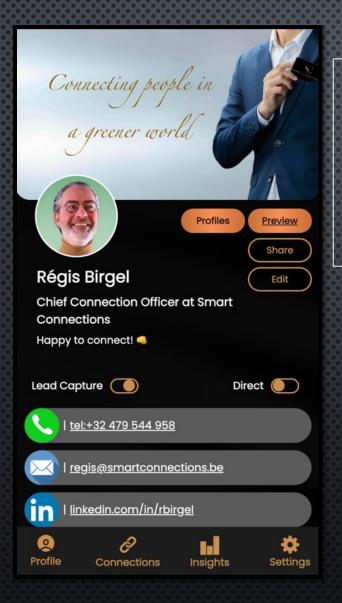

You are now connected with the app and have access to your personal information in the main screen.

### RETURNING TO THE MAIN SCREEN

By clicking on <Profile> in the bottom of your screen, you will return to the general overview.