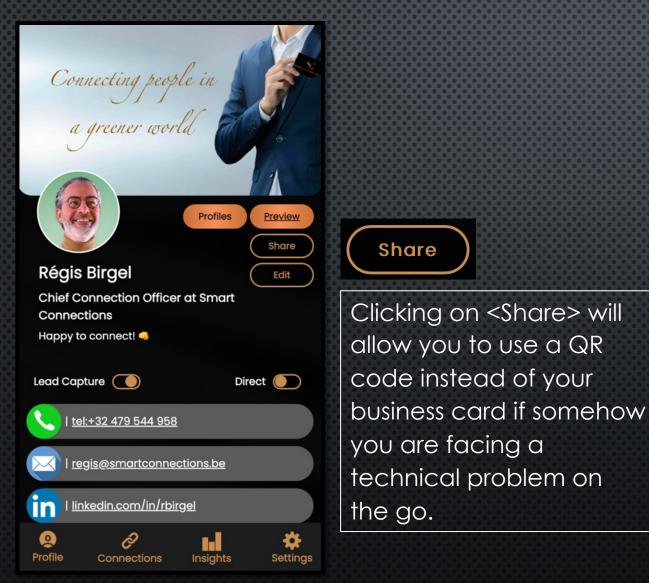

### OTHER FUNCTIONALITIES IN YOUR PROFILE SCREEN

23:49 Share Your Profile **QR** Code Scan this code to share your profile with anyone Copy link Ç app.smartconnections.be AА C