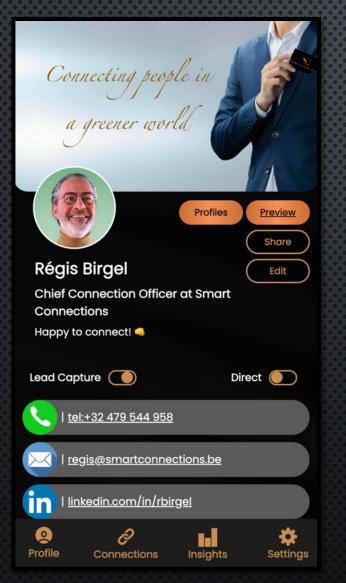

### MORE ADVANCED FEATURES

When toggling the <Lead Capture> button to the right, this will enable your contact to share his/her details and collect them right away in the app.

You will find these contact details in the 'Connections' section of the app.

#### MORE ADVANCED FEATURES

When toggling the <Direct> button to the right, you can decide to share only one piece of your information with a contact.

#### Attention:

You cannot use both features ('Lead Capture' - 'Direct') at the same time.