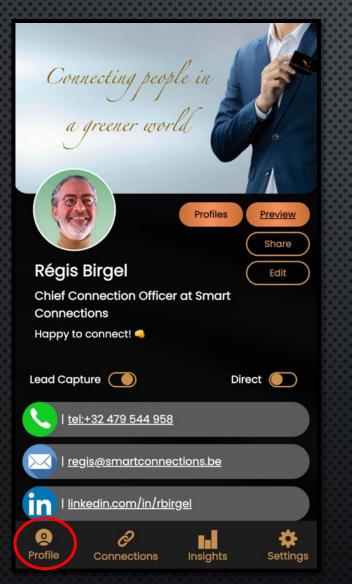

You are now connected with the app and have access to your personal information in the main screen.

### ADD, CHANGE OR DELETE PERSONAL DETAILS IN YOUR PROFILE

Click on the <Edit> button and you will access all the editable fields with your personal information.

Access all the editable fields and add, change or delete your personal details and/or profile picture.

### RETURNING TO THE MAIN SCREEN

By clicking on <Profile> in the bottom of your screen, you will return to the general overview.