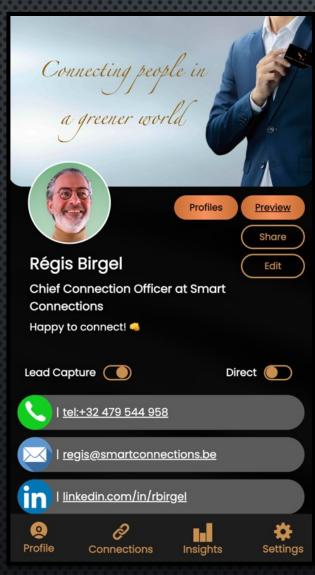

### MORE ADVANCED FEATURES

When toggling the <Lead Capture> button to the right, this will enable your contact to share his/her details and collect them right away in the app.

You will find these contact details in the 'Connections' section of the app.

#### MORE ADVANCED FEATURES

When toggling the <Direct> button to the right, you can decide to share only one piece of your information with a contact.

#### Attention:

You cannot use both features ('Lead Capture' - 'Direct') at the same time.

#### MORE ADVANCED FEATURES

Connecting people in a greener world Profiles Preview Share **Régis Birgel** Edit Chief Connection Officer at Smart Connections Happy to connect! 🡊 Lead Capture 🔵 Direct 🔵 tel:+32 479 544 958 | regis@smartconnections.be | linkedin.com/in/rbirgel In R 0 Ū-Profile Connections Insights Settings